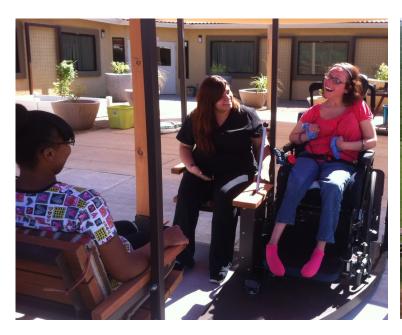

This current model swing provides motion therapy and face to face interaction with others while enjoying the pleasant porch swing movement the rest of the world takes for granted.

The construction is commercial quality and the simple style fits into any landscape design.

"I can't tell you how wonderful it's been to have this wheelchair gazebo swing for my child. Not only is it fun for her, but the neighborhood children also enjoy coming over to push Mary and spend hours interacting with her. It has a calming effect on her and provides the motion therapy that we all enjoy." ~Kathy H., MN

Steel framework is all Powder coated for long lasting durability Wheelchair platform is fabricated from lightweight aluminum and powder-coated to match.

Swing is equipped with parking brake:

Parking brake can not be released until safety strap is tightened.