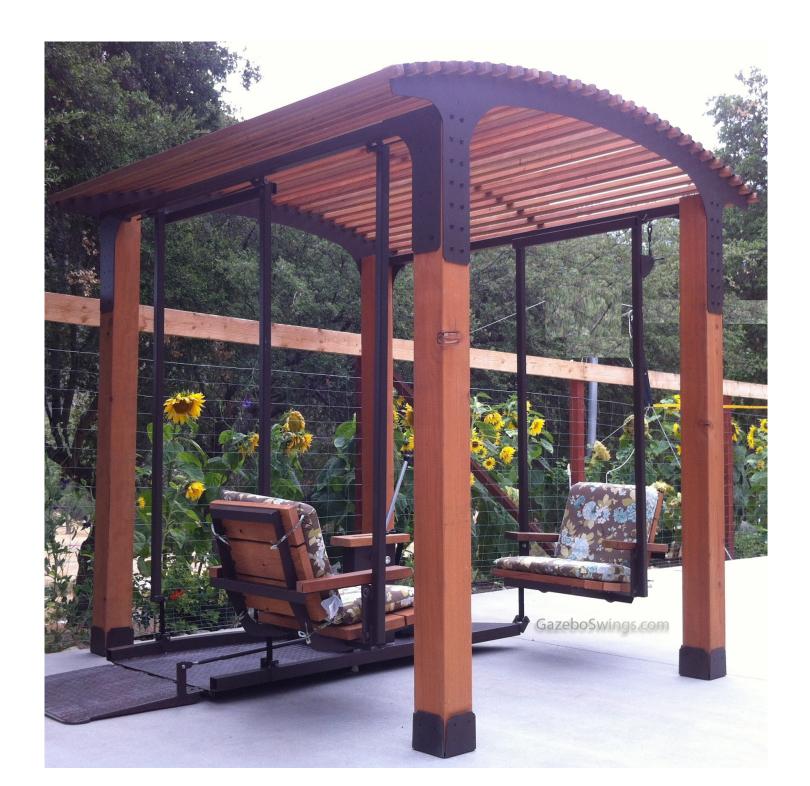

# Wheelchair Gazebo Swing

Fabricated in the USA by Chad Dietz

Designed to fill a need for children and adults who are restricted to wheelchairs.

After building many gazebos for clients, Chad built a swing for his niece, Mary Clara, who has cerebral palsy. The effect on her was amazing! Just seeing the smile and the comfort on her face was enough to farther refine the design to make it as safe, comfortable and easy to operate as possible.

This current model swing provides motion therapy and face to face interaction with others while enjoying the pleasant porch swing movement the rest of the world takes for granted.

The construction is commercial quality and the simple style fits into any landscape design.

#### Description and Safety Features:

8' x 8' Redwood lattice canopy of 2"x 2"s
Posts are Redwood 6" x 6"
Benches are made from 2" x 6" Redwood.
All redwood is stained with a natural color sealer.

Each piece of wood is independently fastened to steel framework (no wood to wood connections).

Steel framework is all Powder coated for long lasting durability Wheelchair platform is fabricated from lightweight aluminum and powder-coated to match.

Swing is equipped with parking brake:

Parking brake can not be released until safety strap is tightened.