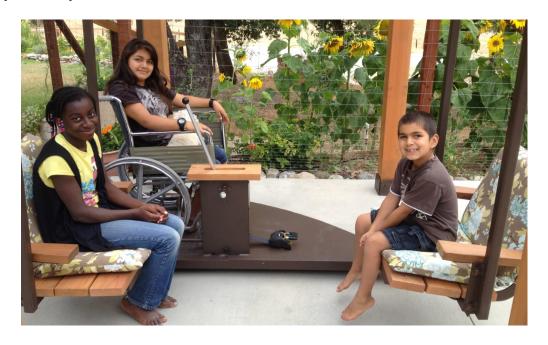

# Wheelchair Gazebo Swing

Fabricated in the USA by Chad Dietz

Designed to fill a need for children and adults who are restricted to wheelchairs.

After building many gazebos for clients, Chad built a swing for his niece, Mary Clara, who has cerebral palsy. The effect on her was amazing! Just seeing the smile and the comfort on her face was enough to farther refine the design to make it as safe, comfortable and easy to operate as possible.

This current model swing provides motion therapy and face to face interaction with others while enjoying the pleasant porch swing movement the rest of the world takes for granted.

The construction is commercial quality and the simple style fits into any landscape design.

#### Description and Safety Features:

8' x 8' Redwood lattice canopy of 2"x 2"s
Posts are Redwood 6" x 6"
Benches are made from 2" x 6" Redwood.
All redwood is stained with a natural color sealer.

Each piece of wood is independently fastened to steel framework (no wood to wood connections).