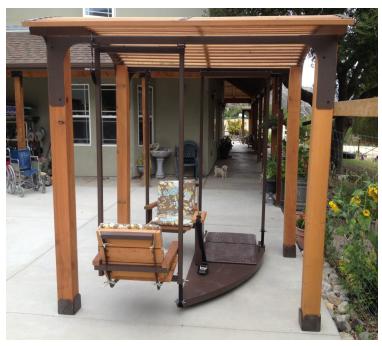

# Wheelchair Gazebo Swing

Fabricated in the USA by Chad Dietz

Designed to fill a need for children and adults who are restricted to wheelchairs.

After building many gazebos for clients, Chad built a swing for his niece, Mary Clara, who has cerebral palsy. The effect on her was amazing! Just seeing the smile and the comfort on her face was enough to farther refine the design to make it as safe, comfortable and easy to operate as possible.

This current model swing provides motion therapy and face to face interaction with others while enjoying the pleasant porch swing movement the rest of the world takes for granted.

The construction is commercial quality and the simple style fits into any landscape design.

#### Description and Safety Features:

8' x 8' Redwood lattice canopy of 2"x 2"s
Posts are Redwood 6" x 6"
Benches are made from 2" x 6" Redwood.
All redwood is stained with a natural color sealer.

Each piece of wood is independently fastened to steel framework (no wood to wood connections).

Steel framework is all Powder coated for long lasting durability Wheelchair platform is fabricated from lightweight aluminum and powder-coated to match.

Swing is equipped with parking brake:

Parking brake can not be released until safety strap is tightened.