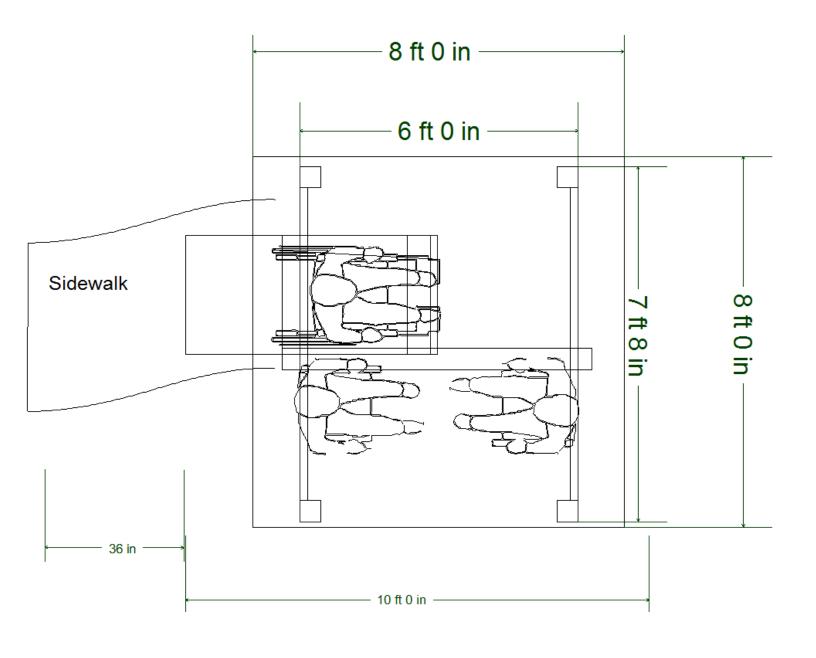

"for something a little nicer"

Chad Dietz

30005 Olivia Dr., Greenfield, CA 93927

*7/2/2014* 

Over head view of Swing layout. Suggested slab is 8' x 8', with a sidewalk approach for wheelchair ramp.

"for something a little nicer"