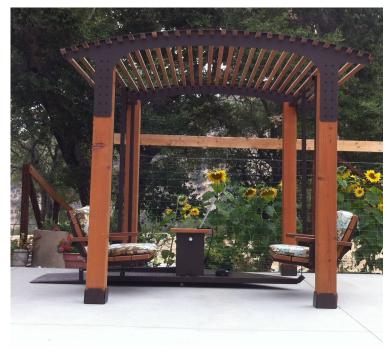

"for something a little nicer"

Chad Dietz

30005 Olivia Dr., Greenfield, CA 93927

*7/2/2014* 

Over head view of Swing layout. Suggested slab is 8' x 8', with a sidewalk approach for wheelchair ramp.

"for something a little nicer"

#### Description and Safety Features:

8' x 8' Redwood lattice canopy of 2"x 2"s
Posts are Redwood 6" x 6"
Benches are made from 2" x 6" Redwood.
All redwood is stained with a natural color sealer.

Each piece of wood is independently fastened to steel framework (no wood to wood connections).