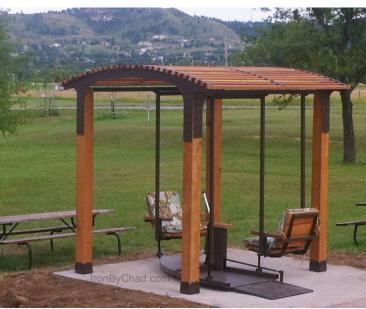

#### Description and Safety Features:

8' x 8' Redwood lattice canopy of 2"x 2"s
Posts are Redwood 6" x 6"
Benches are made from 2" x 6" Redwood.
All redwood is stained with a natural color sealer.

Each piece of wood is independently fastened to steel framework (no wood to wood connections).

Steel framework is all Powder coated for long lasting durability Wheelchair platform is fabricated from lightweight aluminum and powder-coated to match.

Swing is equipped with parking brake:

Parking brake can not be released until safety strap is tightened.